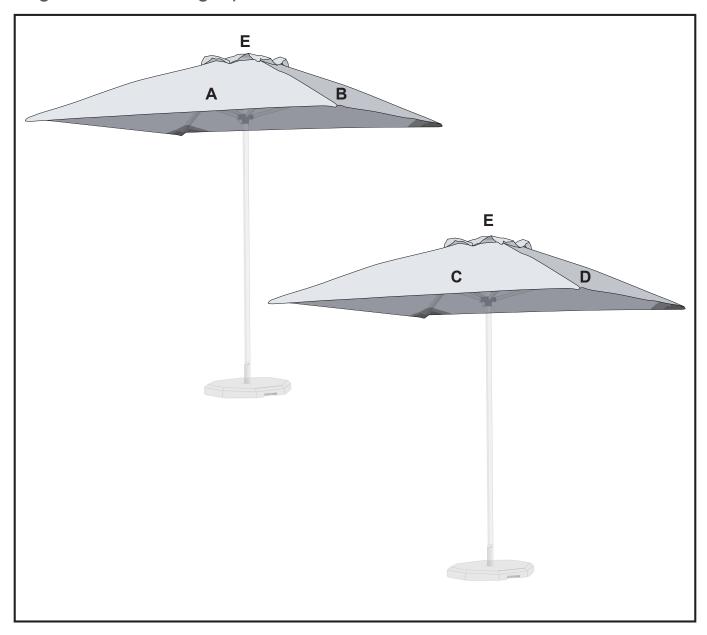

## **Branding Options:**

Size: Position: A - B - C - D Position: E

Size: 2214mm wide x 1055mm high Size: 621mm wide x 620mm high